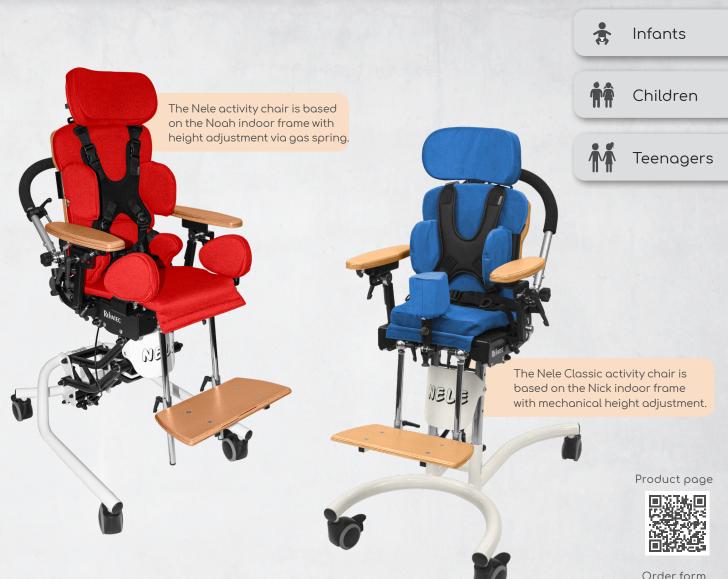

## Nele Activity Chair Model 2020

Nele with outdoor frame

The Nele activity chair is also available with outdoor frame. 12" pneumatic driving wheels and 6" solid rubber castor wheels make it the perfect choice for outdoor activities.

**Height adjustment** 

You may adapt the seat height of the Nele activity chair via gas spring, hydraulically or eletrically (see photo) to any table, even the smallest ones. The minimum seat height amounts to 27.5 cm.

Order form Nele Classic activity chair

Order form Nele activity chair