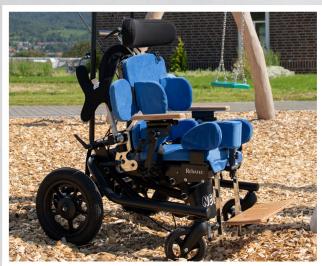

## Nele Activity Chair Model 2020

Nele with outdoor frame

The Nele activity chair is also available with outdoor frame. 12" pneumatic driving wheels and 6" solid rubber castor wheels make it the perfect choice for outdoor activities.