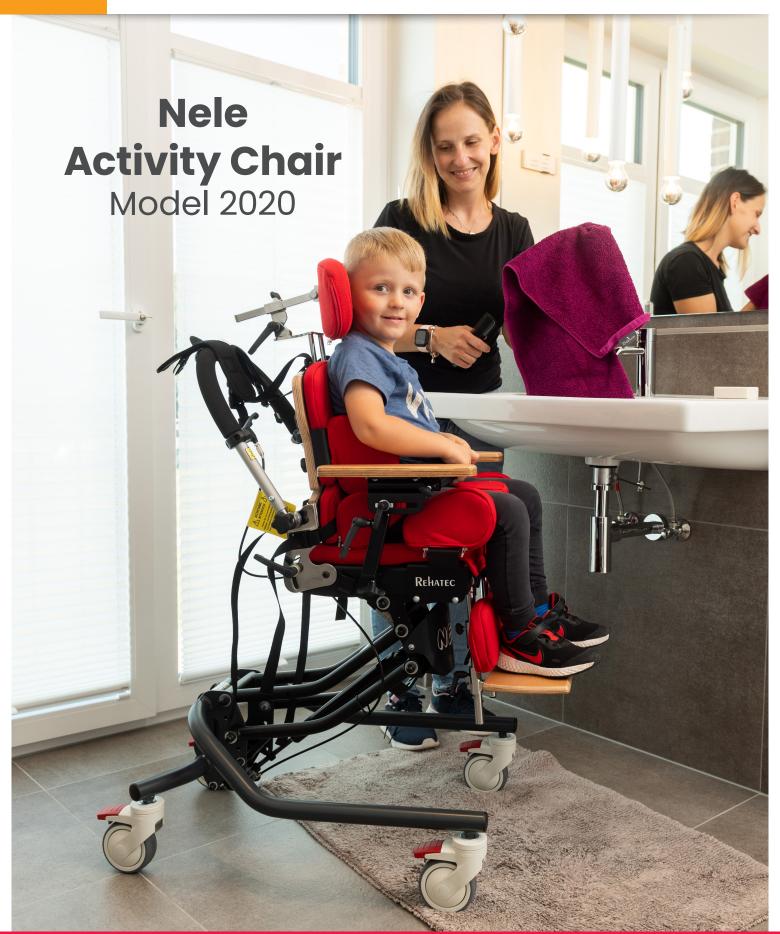

# REHATEC Product News

## Nele Activity Chair Model 2020

Nele with outdoor frame

The Nele activity chair is also available with outdoor frame. 12" pneumatic driving wheels and 6" solid rubber castor wheels make it the perfect choice for outdoor activities.