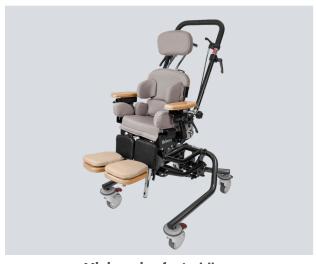

## Nele Activity Chair Model 2020

Nele with outdoor frame

The Nele activity chair is also available with outdoor frame. 12" pneumatic driving wheels and 6" solid rubber castor wheels make it the perfect choice for outdoor activities.

### More highlights of the Nele activity chair

- 4 lockable castors
- Lateral supports adjustable in height and width
- Removable back
- Release lever at push brace for seat tilting and height adjustment
- Seat plane angle from -6° to 37° to relieve pressure
- Back recline adjustment from -10° to 35°
- Different combinations of backs to fulfill individual positioning requirements
- Versatile headrests and headrest attachments for individual demands
- Angle-adjustable push brace available
- And many more