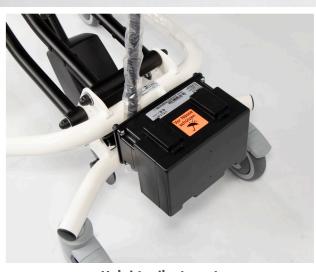

**Height adjustment** 

You may adapt the seat height of the Nele activity chair via gas spring, hydraulically or eletrically (see photo) to any table, even the smallest ones. The minimum seat height amounts to 27.5 cm.