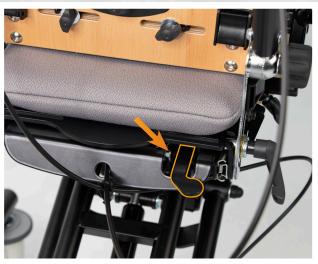

Unique seat depth adjustment

The seat depth of Nele and Nele Classic is adjustable without requiring any tools. Use the integrated lever to adapt the seat depth steplessly to the toddler, child or teenager.